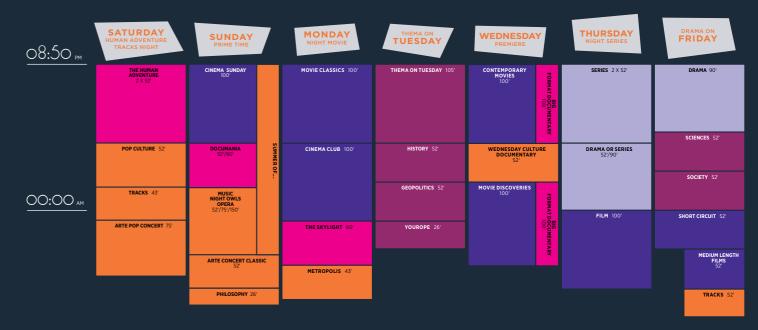

APS COULD TALK 12'                   | COUNTRY COOKING 26'                  |                                 |         |                                   |          |        |
|          | ARTE NEWS 15'                            | ARTE NEWS 15'                        |                                 |         | ARTE NEWS 20'                     |          |        |
| 08:50 pm | <b>360° GEO</b> 43′                      | COLLISION 11' VOX POP 26'            |                                 |         | 28 MINUTES 43'                    |          |        |
|          |                                          |                                      |                                 |         |                                   |          |        |



## EVENING SCHEDULE - March 2015